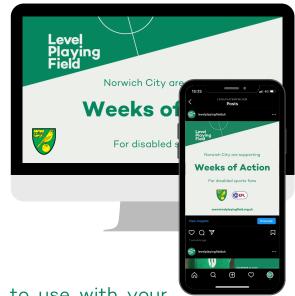

## To post on Twitter, Facebook and Instagram!

Show your support for the campaign with personalised social media images.

Instructions on how to order graphics are below.

## **Social Media templates**

We have example social media posts (text to use with your images) to be shared on Twitter or Facebook in the build-up and during the Weeks of Action campaign.

<u>Download social media templates here</u>